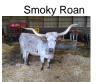

## PR Cotton Candy's Buy & Hold

05/12/2021 Date of Birth: Registration 1: CI330131

Breeder: **BEME LONGHORNS** Owner: Pellegrino Ranch

PR Cotton Candy's Buy & Hold aka Cotton Candy is out of the famous Red McCombs Ranch blood line with her Dam being RM Iron N Satin. While she is white today, we expect her to color up very nice and turn to a beautiful roan just like her mother. RM Iron N Satin also calls Pellegrino Ranch her home and measures over 82" Tip to Tip. Keep your eyes on this young girl as she has a very bright future.