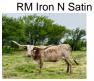

## PR Cotton Candy's Buy & Hold

05/12/2021 Date of Birth: Registration 1: CI330131

Breeder: **BEME LONGHORNS** Owner: Pellegrino Ranch

PR Cotton Candy's Buy & Hold aka Cotton Candy is out of the famous Red McCombs Ranch blood line with her Dam being RM Iron N Satin. While she is white today, we expect her to color up very nice and turn to a beautiful roan just like her mother. RM Iron N Satin also calls Pellegrino Ranch her home and measures over 82" Tip to Tip. Keep your eyes on this young girl as she has a very bright future.