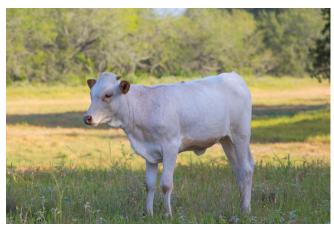

## PR Cotton Candy's Buy & Hold

05/12/2021 Date of Birth: Registration 1: CI330131

Breeder: **BEME LONGHORNS** Owner: Pellegrino Ranch

PR Cotton Candy's Buy & Hold aka Cotton Candy is out of the famous Red McCombs Ranch blood line with her Dam being RM Iron N Satin. While she is white today, we expect her to color up very nice and turn to a beautiful roan just like her mother. RM Iron N Satin also calls Pellegrino Ranch her home and measures over 82" Tip to Tip. Keep your eyes on this young girl as she has a very bright future.

35.0000 on 10/16/2022 TTT:

PR Cotton Candy's Buy & Hold

Courtesy of Pellegrino Ranch

**COWBOY CHEX** 

PEACEMAKER 44

BL POCO BUENO

**HUNTS COMMAND RESPECT** 

SAW DUST