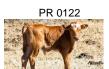

## **PR 0122** Date of Birth: **Registration 1:** Breeder:

**Owner:** 

program!

01/22/2022 Pending Pellegrino Ranch Pellegrino Ranch

PR 0122 has been consigned to the Ft. Worth Stockyards

program. He is Sired by Safari Tuff SRC, a direct son of Cowboy Tuff Chex. Safari Tuff at just 4yrs already

measures over 82" Tip To Tip. Tune into the Stockyard auction and add this great 3 for 1 package to your

Longhorn Auction. He brings names like Hunts Commands Respect and Rip Saw genetics into your

Courtesy of Pellegrino Ranch