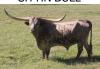

## **PR 0122** Date of Birth: **Registration 1:** Breeder:

**Owner:** 

program!

01/22/2022 Pending Pellegrino Ranch Pellegrino Ranch

PR 0122 has been consigned to the Ft. Worth Stockyards

program. He is Sired by Safari Tuff SRC, a direct son of Cowboy Tuff Chex. Safari Tuff at just 4yrs already

measures over 82" Tip To Tip. Tune into the Stockyard auction and add this great 3 for 1 package to your

Longhorn Auction. He brings names like Hunts Commands Respect and Rip Saw genetics into your

Courtesy of Pellegrino Ranch