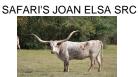

## **PR 0122** Date of Birth: **Registration 1:** Breeder:

**Owner:** 

program!

01/22/2022 Pending Pellegrino Ranch Pellegrino Ranch

PR 0122 has been consigned to the Ft. Worth Stockyards

program. He is Sired by Safari Tuff SRC, a direct son of Cowboy Tuff Chex. Safari Tuff at just 4yrs already

measures over 82" Tip To Tip. Tune into the Stockyard auction and add this great 3 for 1 package to your

Longhorn Auction. He brings names like Hunts Commands Respect and Rip Saw genetics into your

Courtesy of Pellegrino Ranch