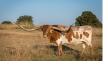

## **PR 0122** Date of Birth: **Registration 1:** Breeder:

**Owner:** 

program!

01/22/2022 Pending Pellegrino Ranch Pellegrino Ranch

PR 0122 has been consigned to the Ft. Worth Stockyards

program. He is Sired by Safari Tuff SRC, a direct son of Cowboy Tuff Chex. Safari Tuff at just 4yrs already

measures over 82" Tip To Tip. Tune into the Stockyard auction and add this great 3 for 1 package to your

Longhorn Auction. He brings names like Hunts Commands Respect and Rip Saw genetics into your

Courtesy of Pellegrino Ranch