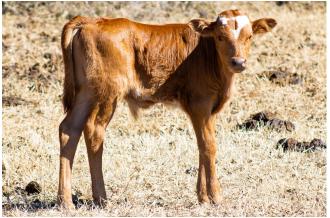

## **PR 0122** Date of Birth: **Registration 1:** Breeder:

**Owner:** 

program!

01/22/2022 Pending Pellegrino Ranch Pellegrino Ranch

PR 0122 has been consigned to the Ft. Worth Stockyards

program. He is Sired by Safari Tuff SRC, a direct son of Cowboy Tuff Chex. Safari Tuff at just 4yrs already

measures over 82" Tip To Tip. Tune into the Stockyard auction and add this great 3 for 1 package to your

Longhorn Auction. He brings names like Hunts Commands Respect and Rip Saw genetics into your

Courtesy of Pellegrino Ranch