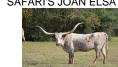

## **PR 0122** Date of Birth: **Registration 1:** Breeder:

**Owner:** 

program!

01/22/2022 Pending Pellegrino Ranch Pellegrino Ranch

PR 0122 has been consigned to the Ft. Worth Stockyards

program. He is Sired by Safari Tuff SRC, a direct son of Cowboy Tuff Chex. Safari Tuff at just 4yrs already

measures over 82" Tip To Tip. Tune into the Stockyard auction and add this great 3 for 1 package to your

Longhorn Auction. He brings names like Hunts Commands Respect and Rip Saw genetics into your

Courtesy of Pellegrino Ranch