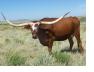

## **PR 0122** Date of Birth: **Registration 1:** Breeder:

**Owner:** 

program!

01/22/2022 Pending Pellegrino Ranch Pellegrino Ranch

PR 0122 has been consigned to the Ft. Worth Stockyards

program. He is Sired by Safari Tuff SRC, a direct son of Cowboy Tuff Chex. Safari Tuff at just 4yrs already

measures over 82" Tip To Tip. Tune into the Stockyard auction and add this great 3 for 1 package to your

Longhorn Auction. He brings names like Hunts Commands Respect and Rip Saw genetics into your

Courtesy of Pellegrino Ranch