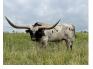

## **PR 0122** Date of Birth: **Registration 1:** Breeder:

**Owner:** 

program!

01/22/2022 Pending Pellegrino Ranch Pellegrino Ranch

PR 0122 has been consigned to the Ft. Worth Stockyards

program. He is Sired by Safari Tuff SRC, a direct son of Cowboy Tuff Chex. Safari Tuff at just 4yrs already

measures over 82" Tip To Tip. Tune into the Stockyard auction and add this great 3 for 1 package to your

Longhorn Auction. He brings names like Hunts Commands Respect and Rip Saw genetics into your

Courtesy of Pellegrino Ranch