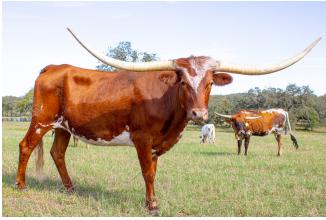

## SH SKY HUNTER 56/7

03/21/2017 Date of Birth: Registration 1: CI309352

Owner: Pellegrino Ranch

Sky Hunter is a beautiful red and white out of Rip Saw and Tabasco Sky with magnificent horn growth. At 5yrs old she measures above 81" Tip To Tip. She brings names like Hunts Commands Respect and Rip Saw genetics into your program. She recently birthed a great bull out of the Sire Safari Tuff SRC, a direct son of Cowboy Tuff Chex. Safari Tuff at just 4yrs already measures over 82" Tip To Tip.

81.5000 on 04/02/2022 TTT:





SH TABASCO SKY 56/4







Courtesy of Pellegrino Ranch

























RITA 2









http://www.hiredhandsoftware.com