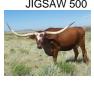

## SH SKY HUNTER 56/7

03/21/2017 Date of Birth: Registration 1: CI309352

Owner: Pellegrino Ranch

Sky Hunter is a beautiful red and white out of Rip Saw and Tabasco Sky with magnificent horn growth. At 5yrs old she measures above 81" Tip To Tip. She brings names like Hunts Commands Respect and Rip Saw genetics into your program. She recently birthed a great bull out of the Sire Safari Tuff SRC, a direct son of Cowboy Tuff Chex. Safari Tuff at just 4yrs already measures over 82" Tip To Tip.