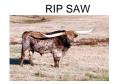

## SH SKY HUNTER 56/7

03/21/2017 Date of Birth: Registration 1: CI309352

Owner: Pellegrino Ranch

Sky Hunter is a beautiful red and white out of Rip Saw and Tabasco Sky with magnificent horn growth. At 5yrs old she measures above 81" Tip To Tip. She brings names like Hunts Commands Respect and Rip Saw genetics into your program. She recently birthed a great bull out of the Sire Safari Tuff SRC, a direct son of Cowboy Tuff Chex. Safari Tuff at just 4yrs already measures over 82" Tip To Tip.