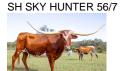

## SH SKY HUNTER 56/7

03/21/2017 Date of Birth: Registration 1: CI309352

Owner: Pellegrino Ranch

Sky Hunter is a beautiful red and white out of Rip Saw and Tabasco Sky with magnificent horn growth. At 5yrs old she measures above 81" Tip To Tip. She brings names like Hunts Commands Respect and Rip Saw genetics into your program. She recently birthed a great bull out of the Sire Safari Tuff SRC, a direct son of Cowboy Tuff Chex. Safari Tuff at just 4yrs already measures over 82" Tip To Tip.